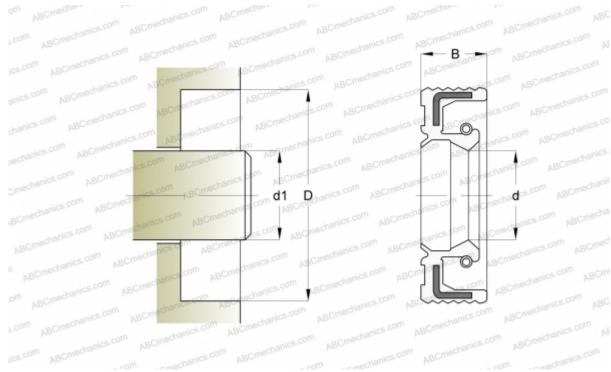

## **75x100x12 HMSA10 V SKF**

Radial shaft seals

TYPE: Radial shaft seals, With a rubber outside diameter, With spring-loaded sealing slip, Type HMSA10, material FPM/FKM (SKF)

0,001 m/s

## **DIMENSIONS, MM**

| d1                                 | 75,000    |
|------------------------------------|-----------|
| d                                  | 75,000    |
| D                                  | 100,000   |
| В                                  | 12,000    |
| MANUFACTURER                       | SKF       |
| CALCULATION DATA                   |           |
| Operating temperature min          | -20 °C    |
| Operating temperature max          | 200 °C    |
| Permissible operating temperature, | 200 °C    |
| short periods max                  |           |
| Pressure differential max          | 0,030 Mpa |