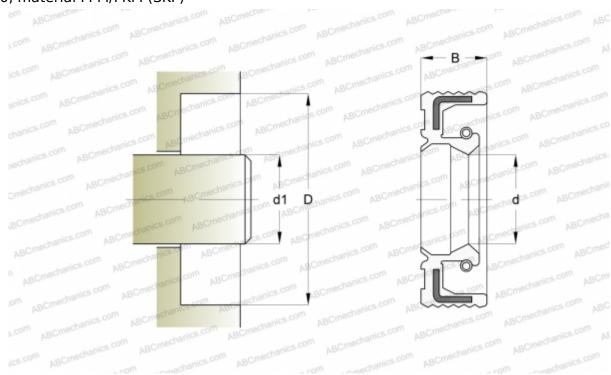

## **80x100x12 HMSA10 V SKF**

Radial shaft seals

TYPE: Radial shaft seals, With a rubber outside diameter, With spring-loaded sealing slip, Type HMSA10, material FPM/FKM (SKF)

0,001 m/s

## **DIMENSIONS, MM**

| d1                                 | 80,000    |
|------------------------------------|-----------|
| d                                  | 80,000    |
| D                                  | 100,000   |
| В                                  | 12,000    |
| MANUFACTURER                       | SKF       |
| CALCULATION DATA                   |           |
| Operating temperature min          | -20 °C    |
| Operating temperature max          | 200 °C    |
| Permissible operating temperature, | 200 °C    |
| short periods max                  |           |
| Pressure differential max          | 0,030 Mpa |