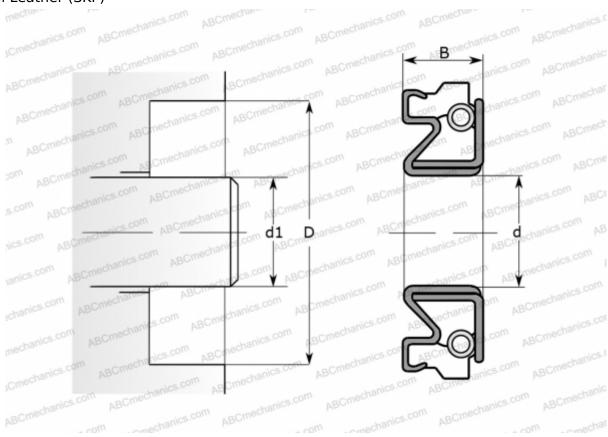

#### **DIMENSIONS, MM**

| d1 | 76,200  |
|----|---------|
| d  | 76,200  |
| D  | 101,600 |
| В  | 12,700  |
|    |         |