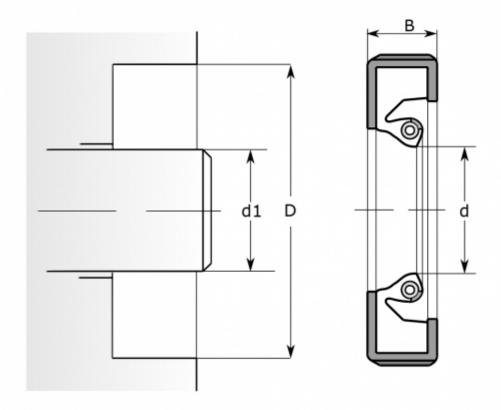

## **DIMENSIONS, MM**

| d1                                                   | 419,100   |
|------------------------------------------------------|-----------|
| d                                                    | 419,100   |
| D                                                    | 457,200   |
| В                                                    | 19,050    |
| MANUFACTURER CALCULATION DATA                        | SKF       |
|                                                      |           |
| Operating temperature min                            | -40 °C    |
| Operating temperature max                            | 120 °C    |
| Permissible operating temperature, short periods max | 140 °C    |
| Pressure differential max                            | 0,100 Mpa |