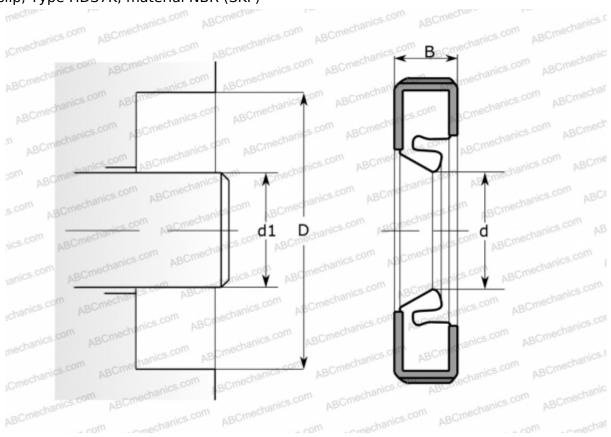

# CR 400x450x22 HDS7K R CR

Radial shaft seals

TYPE: Seals for heavy industrial applications, With a rubber outside diameter, With spring-loaded sealing slip, Type HDS7K, material NBR (SKF)

#### **DIMENSIONS, MM**

| d1 | 400,000 |
|----|---------|
| d  | 400,000 |
| D  | 450,000 |
| В  | 22,000  |
|    |         |