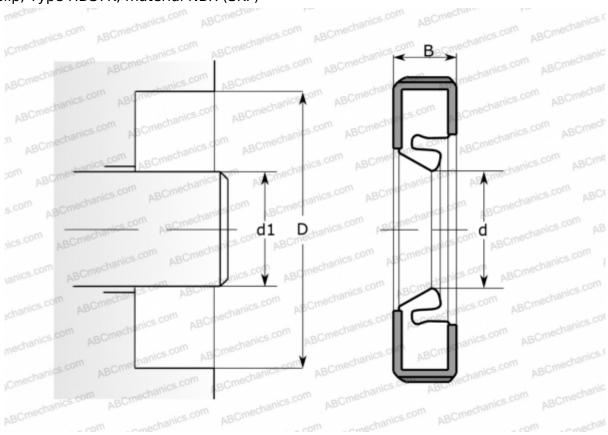

## **DIMENSIONS, MM**

| d1 | 450,000 |
|----|---------|
| d  | 450,000 |
| D  | 500,000 |
| В  | 22,000  |
|    |         |