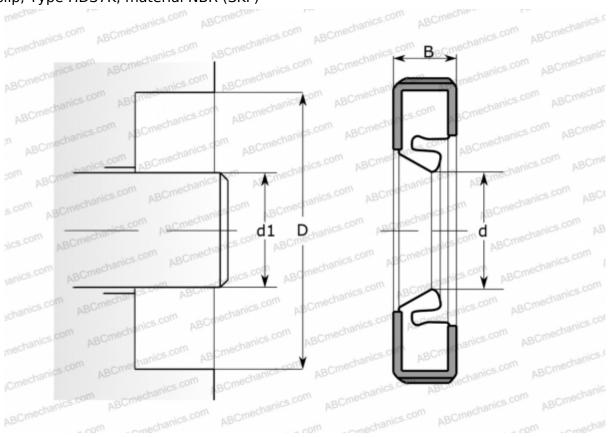

# CR 1650248 CR

Radial shaft seals

TYPE: Seals for heavy industrial applications, With a rubber outside diameter, With spring-loaded sealing slip, Type HDS7K, material NBR (SKF)

#### **DIMENSIONS, MM**

| d1 | 419,100 |
|----|---------|
| d  | 419,100 |
| D  | 457,200 |
| В  | 19,050  |
|    |         |