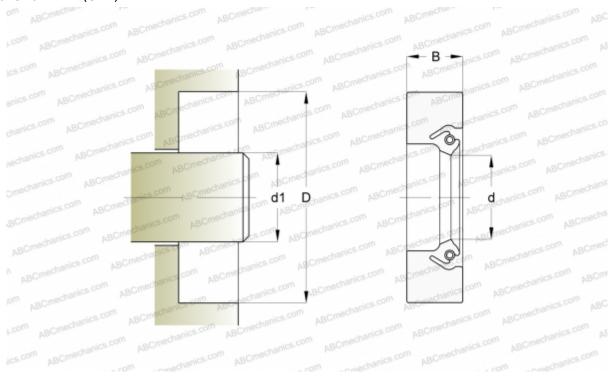

## **DIMENSIONS, MM**

| MANUFACTURER | SKF     |
|--------------|---------|
| В            | 17,860  |
| D            | 966,000 |
| d            | 910,000 |
| d1           | 910,000 |