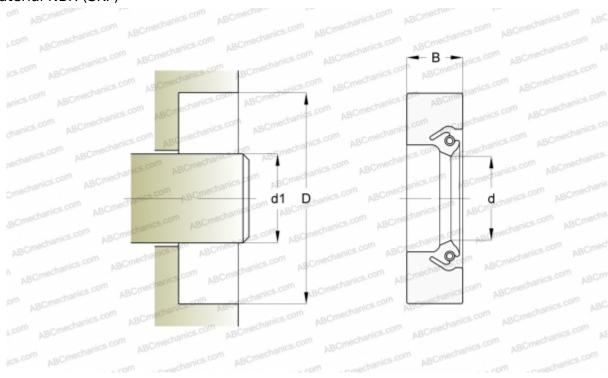

## **DIMENSIONS, MM**

| MANUFACTURER | SKF     |
|--------------|---------|
| В            | 22,230  |
| D            | 982,000 |
| d            | 930,000 |
| d1           | 930,000 |
|              |         |