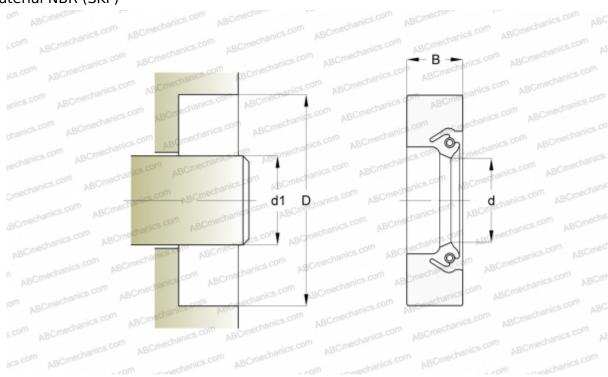

## **DIMENSIONS, MM**

| d1 | 2900,000 |
|----|----------|
| d  | 2900,000 |
| D  | 2959,000 |
| В  | 17,330   |
|    |          |