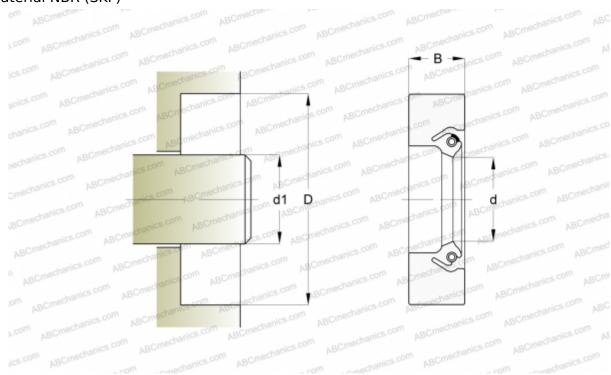

## **DIMENSIONS, MM**

| MANUFACTURER | SKF     |
|--------------|---------|
| В            | 16,000  |
| D            | 222,000 |
| d            | 180,000 |
| d1           | 180,000 |
|              |         |