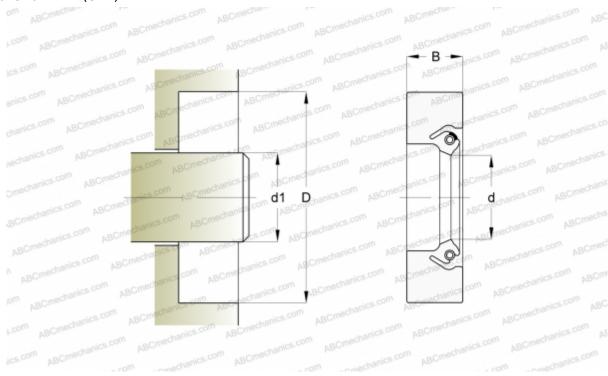

## **DIMENSIONS, MM**

| d1               | 317,500 |
|------------------|---------|
| d                | 317,500 |
| D                | 355,600 |
| В                | 19,050  |
| MANUFACTURER     | SKF     |
| CALCULATION DATA |         |