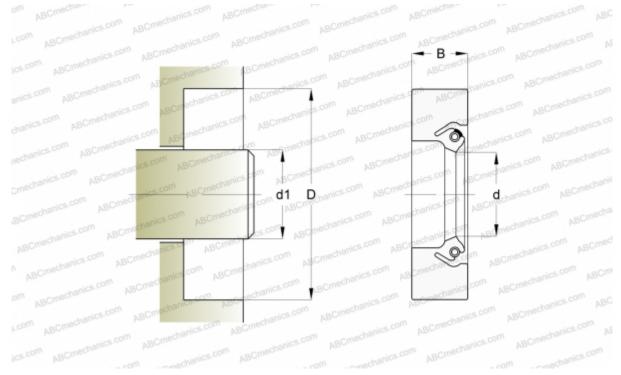

## **DIMENSIONS, MM**

| d1                                                     | 381,000          |
|--------------------------------------------------------|------------------|
| d                                                      | 381,000          |
| D                                                      | 419,100          |
| В                                                      | 19,050           |
| MANUFACTURER                                           | <u>SKF</u>       |
|                                                        |                  |
| CALCULATION DATA                                       |                  |
| CALCULATION DATA Operating temperature min             | -40 °C           |
|                                                        | -40 °C<br>120 °C |
| Operating temperature min                              |                  |
| Operating temperature min<br>Operating temperature max | 120 °C           |