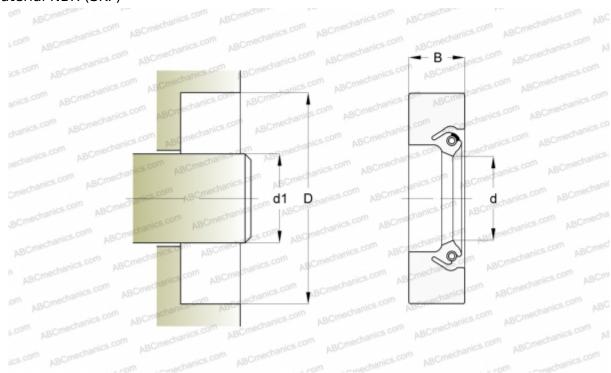

## **DIMENSIONS, MM**

| MANUFACTURER | SKF     |
|--------------|---------|
| В            | 19,050  |
| D            | 495,300 |
| d            | 457,200 |
| d1           | 457,200 |