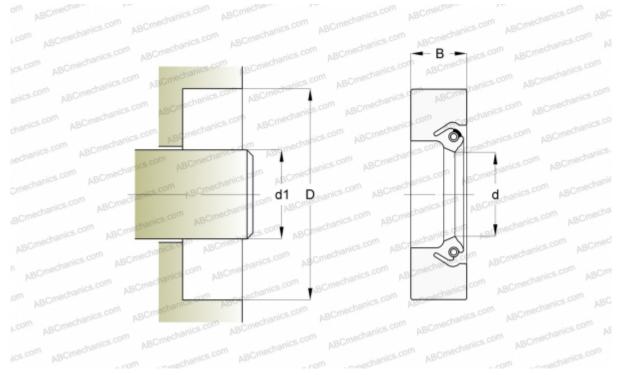

## **DIMENSIONS, MM**

| d1                                                     | 481,000          |
|--------------------------------------------------------|------------------|
| d                                                      | 481,000          |
| D                                                      | 531,800          |
| В                                                      | 20,650           |
| MANUFACTURER                                           | <u>SKF</u>       |
|                                                        |                  |
| CALCULATION DATA                                       |                  |
| CALCULATION DATA<br>Operating temperature min          | -40 °C           |
|                                                        | -40 °C<br>120 °C |
| Operating temperature min                              |                  |
| Operating temperature min<br>Operating temperature max | 120 °C           |