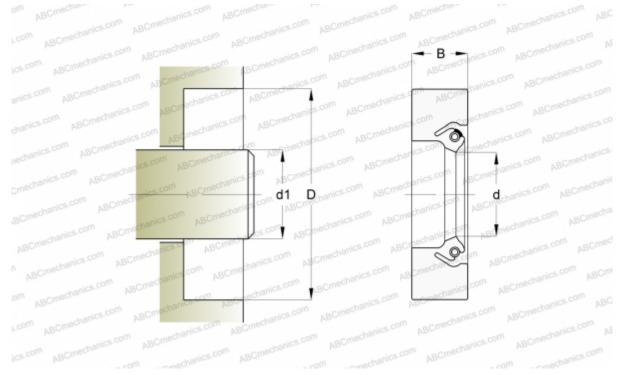

## **DIMENSIONS, MM**

| d1                                                              | 876,300          |
|-----------------------------------------------------------------|------------------|
| d                                                               | 876,300          |
| D                                                               | 927,100          |
| В                                                               | 20,650           |
| MANUFACTURER                                                    | <u>SKF</u>       |
| CALCULATION DATA                                                |                  |
| Operating temperature min                                       | -40 °C           |
|                                                                 |                  |
| Operating temperature max                                       | 120 °C           |
| Operating temperature max<br>Permissible operating temperature, | 120 °C<br>140 °C |
|                                                                 |                  |