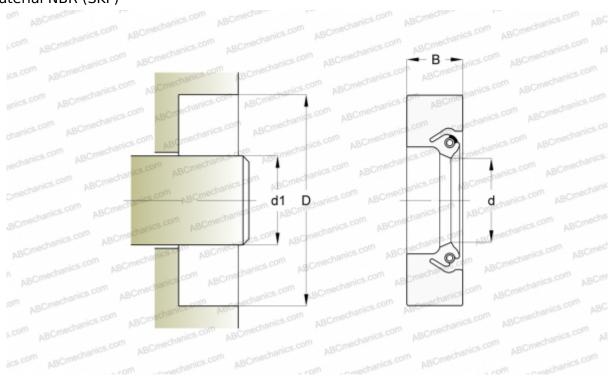

## **DIMENSIONS, MM**

| d1 | 185,000 |
|----|---------|
| d  | 185,000 |
| D  | 220,000 |
| В  | 12,700  |
|    |         |