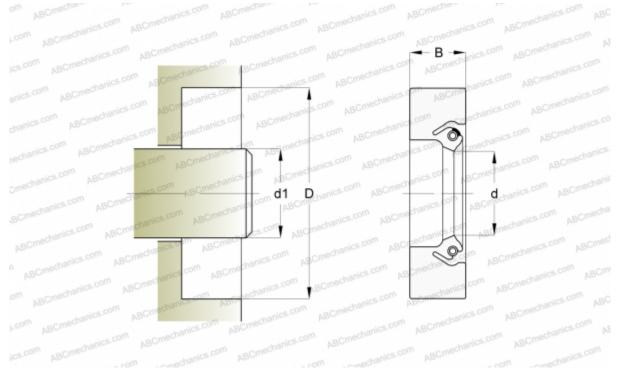

## 186x226x16 HS8 R SKF

## Radial shaft seals

TYPE: Seals for heavy industrial applications, All-rubber seals, With spring-loaded sealing slip, Type HS8, material NBR (SKF)

## **DIMENSIONS, MM**

| dl                                                     | 186,000          |
|--------------------------------------------------------|------------------|
| d                                                      | 186,000          |
| D                                                      | 226,000          |
| В                                                      | 16,000           |
| MANUFACTURER                                           | <u>SKF</u>       |
|                                                        |                  |
| CALCULATION DATA                                       |                  |
| CALCULATION DATA<br>Operating temperature min          | -40 °C           |
|                                                        | -40 °C<br>120 °C |
| Operating temperature min                              |                  |
| Operating temperature min<br>Operating temperature max | 120 °C           |