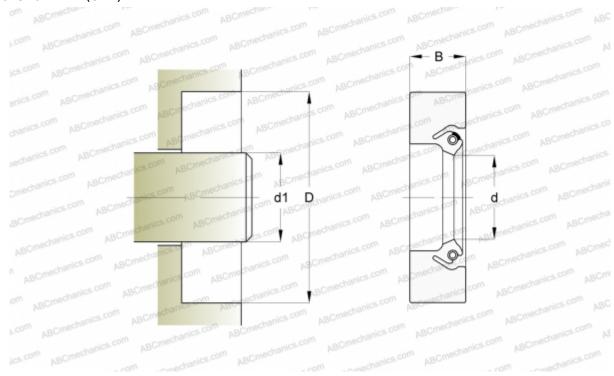

## **DIMENSIONS, MM**

| MANUFACTURER | SKF     |
|--------------|---------|
| В            | 20,000  |
| D            | 393,000 |
| d            | 355,000 |
| d1           | 355,000 |