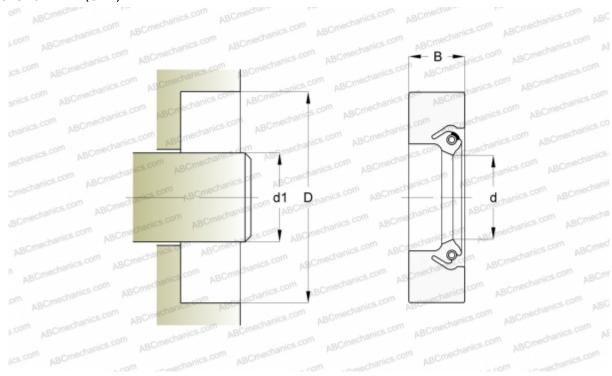

## **DIMENSIONS, MM**

| MANUFACTURER | SKF     |
|--------------|---------|
| В            | 22,230  |
| D            | 451,000 |
| d            | 400,000 |
| d1           | 400,000 |