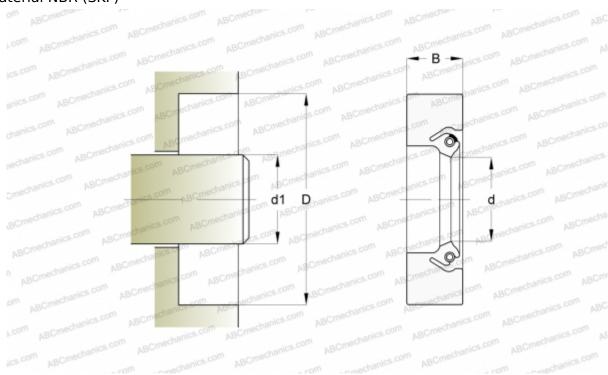

## **DIMENSIONS, MM**

| d1 | 410,000 |
|----|---------|
| d  | 410,000 |
| D  | 454,000 |
| В  | 19,000  |
|    |         |