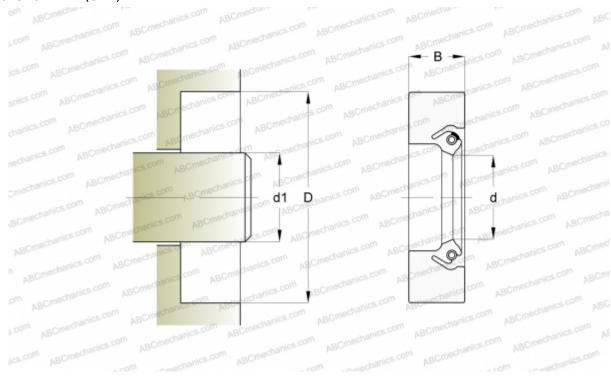

## **DIMENSIONS, MM**

| MANUFACTURER | SKF     |
|--------------|---------|
| В            | 20,650  |
| D            | 503,000 |
| d            | 452,000 |
| d1           | 452,000 |