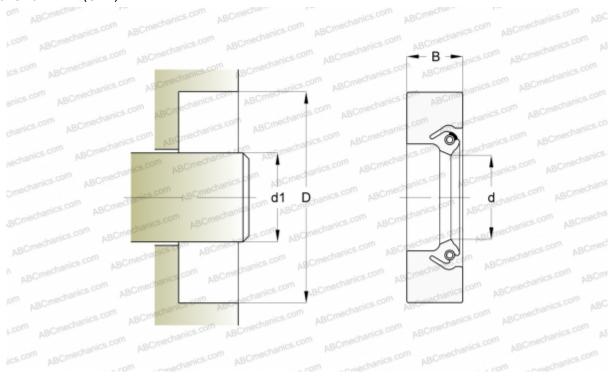

## **DIMENSIONS, MM**

short periods max

| d1               | 500,000  |
|------------------|----------|
| uı               | 300,000  |
| d                | 500,000  |
| u                | 300,000  |
| D                | 550,000  |
| Ь                | 330,000  |
| R                | 25,000   |
| Ь                | 25,000   |
|                  |          |
| MANUFACTURER     | SKF      |
|                  | <u> </u> |
|                  |          |
| CALCULATION DATA |          |
|                  |          |