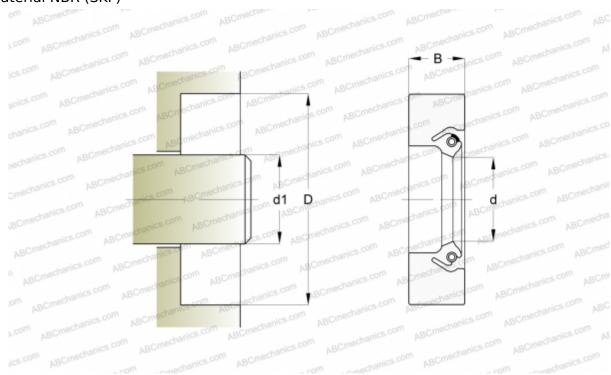

## 650x700x20 HS8 R SKF

Radial shaft seals

TYPE: Seals for heavy industrial applications, All-rubber seals, With spring-loaded sealing slip, Type HS8, material NBR (SKF)

140 °C

10,000 m/s

## **DIMENSIONS, MM**

short periods max

| d1                                                  | 650,000          |
|-----------------------------------------------------|------------------|
| d                                                   | 650,000          |
| D                                                   | 700,000          |
| В                                                   | 20,000           |
| MANUFACTURER                                        | SKF              |
| CALCULATION DATA                                    |                  |
|                                                     |                  |
| Operating temperature min                           | -40 °C           |
| Operating temperature min Operating temperature max | -40 °C<br>120 °C |