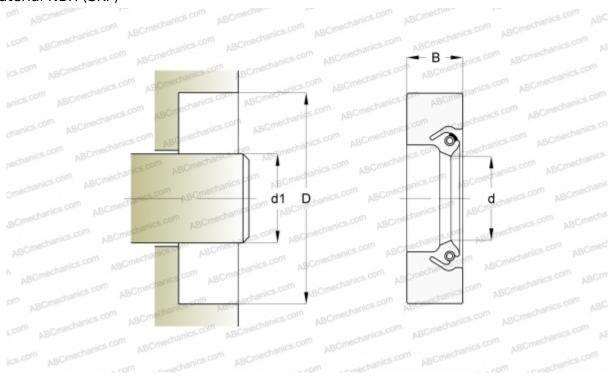

## **DIMENSIONS, MM**

| MANUFACTURER | SKF     |
|--------------|---------|
| В            | 18,000  |
| D            | 911,000 |
| d            | 865,000 |
| d1           | 865,000 |