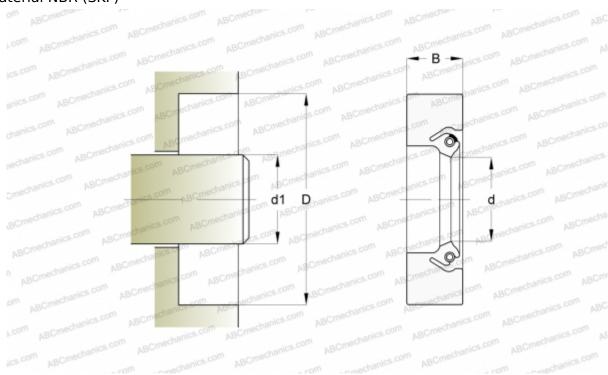

## **DIMENSIONS, MM**

| d1 | 292,100 |
|----|---------|
| d  | 292,100 |
| D  | 330,200 |
| В  | 19,050  |
|    |         |