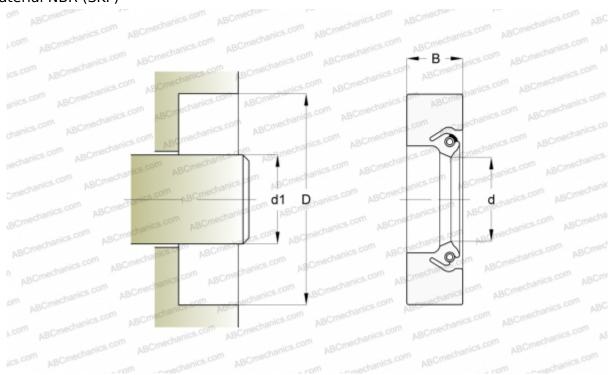

## **DIMENSIONS, MM**

| MANUFACTURER | SKF     |
|--------------|---------|
| В            | 19,050  |
| D            | 384,180 |
| d            | 333,380 |
| d1           | 333,380 |