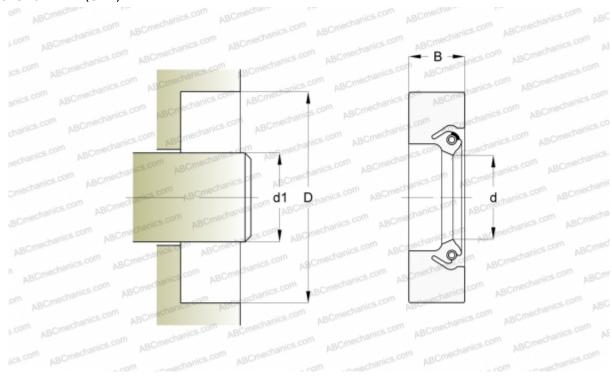

## **DIMENSIONS, MM**

| MANUFACTURER | SKF     |
|--------------|---------|
| В            | 19,050  |
| D            | 444,500 |
| d            | 406,400 |
| d1           | 406,400 |