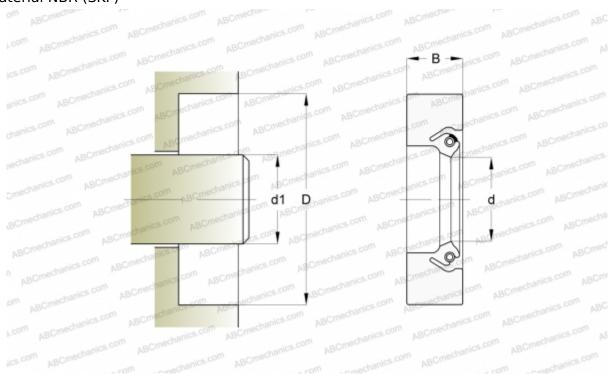

## **DIMENSIONS, MM**

| MANUFACTURER | SKF     |
|--------------|---------|
| В            | 19,050  |
| D            | 457,200 |
| d            | 406,400 |
| d1           | 406,400 |
|              |         |