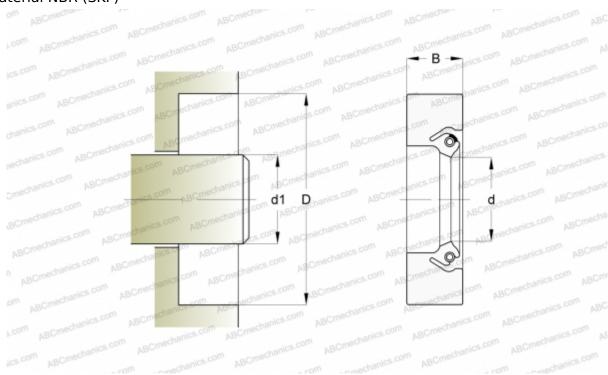

## **DIMENSIONS, MM**

| MANUFACTURER | SKF     |
|--------------|---------|
| В            | 20,650  |
| D            | 546,100 |
| d            | 495,300 |
| d1           | 495,300 |