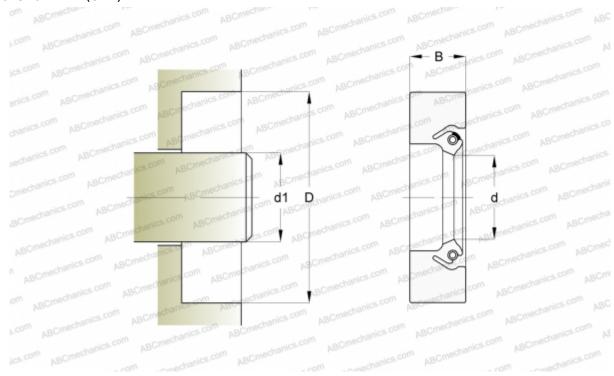

## **DIMENSIONS, MM**

| MANUFACTURER | SKF     |
|--------------|---------|
| В            | 19,050  |
| D            | 584,200 |
| d            | 533,400 |
| d1           | 533,400 |
|              |         |