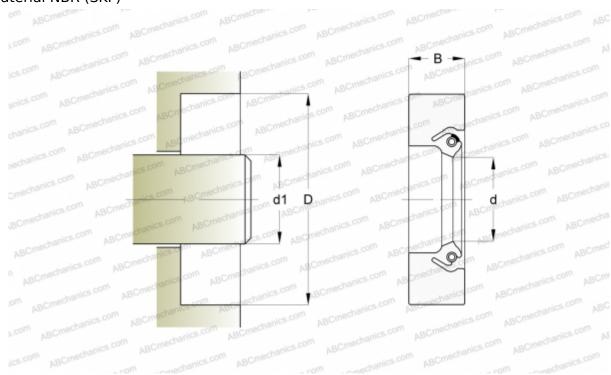

## **DIMENSIONS, MM**

| MANUFACTURER | SKE      |
|--------------|----------|
| В            | 20,700   |
| D            | 1955,800 |
| d            | 1905,000 |
| d1           | 1905,000 |
|              |          |