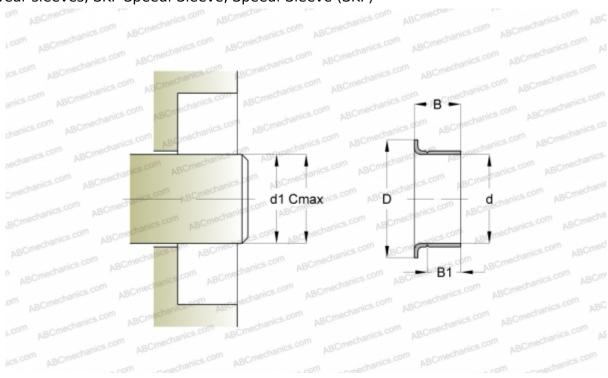

### **DIMENSIONS, MM**

| d1           | 184,000 |
|--------------|---------|
| d            | 184,150 |
| D            | 197,100 |
| В            | 38,100  |
| B1           | 31,750  |
| С            | 184,250 |
| MANUFACTURER | SKF     |