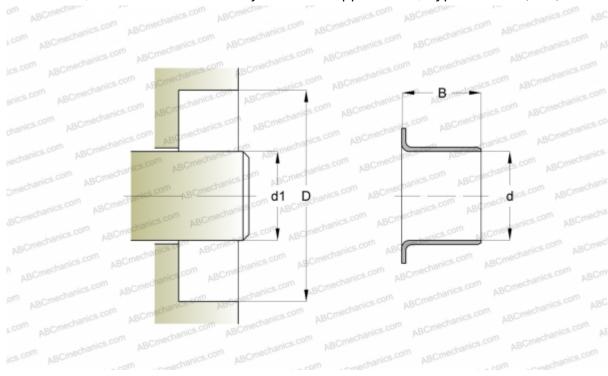

## **DIMENSIONS, MM**

| Difference of the contract of |           |
|-------------------------------------------------------------------------------------------------------------------------------------------------------------------------------------------------------------------------------------------------------------------------------------------------------------------------------------------------------------------------------------------------------------------------------------------------------------------------------------------------------------------------------------------------------------------------------------------------------------------------------------------------------------------------------------------------------------------------------------------------------------------------------------------------------------------------------------------------------------------------------------------------------------------------------------------------------------------------------------------------------------------------------------------------------------------------------------------------------------------------------------------------------------------------------------------------------------------------------------------------------------------------------------------------------------------------------------------------------------------------------------------------------------------------------------------------------------------------------------------------------------------------------------------------------------------------------------------------------------------------------------------------------------------------------------------------------------------------------------------------------------------------------------------------------------------------------------------------------------------------------------------------------------------------------------------------------------------------------------------------------------------------------------------------------------------------------------------------------------------------------|-----------|
| d1                                                                                                                                                                                                                                                                                                                                                                                                                                                                                                                                                                                                                                                                                                                                                                                                                                                                                                                                                                                                                                                                                                                                                                                                                                                                                                                                                                                                                                                                                                                                                                                                                                                                                                                                                                                                                                                                                                                                                                                                                                                                                                                            | 215,200   |
| d                                                                                                                                                                                                                                                                                                                                                                                                                                                                                                                                                                                                                                                                                                                                                                                                                                                                                                                                                                                                                                                                                                                                                                                                                                                                                                                                                                                                                                                                                                                                                                                                                                                                                                                                                                                                                                                                                                                                                                                                                                                                                                                             | 215,200   |
| В                                                                                                                                                                                                                                                                                                                                                                                                                                                                                                                                                                                                                                                                                                                                                                                                                                                                                                                                                                                                                                                                                                                                                                                                                                                                                                                                                                                                                                                                                                                                                                                                                                                                                                                                                                                                                                                                                                                                                                                                                                                                                                                             | 35,000    |
| MANUFACTURER CALCULATION DATA                                                                                                                                                                                                                                                                                                                                                                                                                                                                                                                                                                                                                                                                                                                                                                                                                                                                                                                                                                                                                                                                                                                                                                                                                                                                                                                                                                                                                                                                                                                                                                                                                                                                                                                                                                                                                                                                                                                                                                                                                                                                                                 | SKF       |
| Maximum shaft surface speed                                                                                                                                                                                                                                                                                                                                                                                                                                                                                                                                                                                                                                                                                                                                                                                                                                                                                                                                                                                                                                                                                                                                                                                                                                                                                                                                                                                                                                                                                                                                                                                                                                                                                                                                                                                                                                                                                                                                                                                                                                                                                                   | 0,001 m/s |
|                                                                                                                                                                                                                                                                                                                                                                                                                                                                                                                                                                                                                                                                                                                                                                                                                                                                                                                                                                                                                                                                                                                                                                                                                                                                                                                                                                                                                                                                                                                                                                                                                                                                                                                                                                                                                                                                                                                                                                                                                                                                                                                               |           |