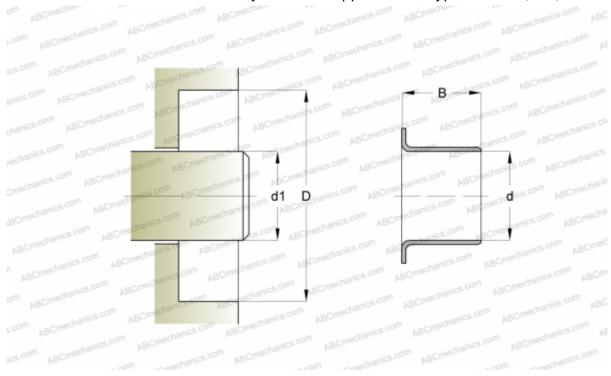

## **DIMENSIONS, MM**

| Difference of the contract of |           |
|-------------------------------------------------------------------------------------------------------------------------------------------------------------------------------------------------------------------------------------------------------------------------------------------------------------------------------------------------------------------------------------------------------------------------------------------------------------------------------------------------------------------------------------------------------------------------------------------------------------------------------------------------------------------------------------------------------------------------------------------------------------------------------------------------------------------------------------------------------------------------------------------------------------------------------------------------------------------------------------------------------------------------------------------------------------------------------------------------------------------------------------------------------------------------------------------------------------------------------------------------------------------------------------------------------------------------------------------------------------------------------------------------------------------------------------------------------------------------------------------------------------------------------------------------------------------------------------------------------------------------------------------------------------------------------------------------------------------------------------------------------------------------------------------------------------------------------------------------------------------------------------------------------------------------------------------------------------------------------------------------------------------------------------------------------------------------------------------------------------------------------|-----------|
| d1                                                                                                                                                                                                                                                                                                                                                                                                                                                                                                                                                                                                                                                                                                                                                                                                                                                                                                                                                                                                                                                                                                                                                                                                                                                                                                                                                                                                                                                                                                                                                                                                                                                                                                                                                                                                                                                                                                                                                                                                                                                                                                                            | 223,850   |
| d                                                                                                                                                                                                                                                                                                                                                                                                                                                                                                                                                                                                                                                                                                                                                                                                                                                                                                                                                                                                                                                                                                                                                                                                                                                                                                                                                                                                                                                                                                                                                                                                                                                                                                                                                                                                                                                                                                                                                                                                                                                                                                                             | 223,850   |
| В                                                                                                                                                                                                                                                                                                                                                                                                                                                                                                                                                                                                                                                                                                                                                                                                                                                                                                                                                                                                                                                                                                                                                                                                                                                                                                                                                                                                                                                                                                                                                                                                                                                                                                                                                                                                                                                                                                                                                                                                                                                                                                                             | 25,400    |
| MANUFACTURER CALCULATION DATA                                                                                                                                                                                                                                                                                                                                                                                                                                                                                                                                                                                                                                                                                                                                                                                                                                                                                                                                                                                                                                                                                                                                                                                                                                                                                                                                                                                                                                                                                                                                                                                                                                                                                                                                                                                                                                                                                                                                                                                                                                                                                                 | SKF       |
| Maximum shaft surface speed                                                                                                                                                                                                                                                                                                                                                                                                                                                                                                                                                                                                                                                                                                                                                                                                                                                                                                                                                                                                                                                                                                                                                                                                                                                                                                                                                                                                                                                                                                                                                                                                                                                                                                                                                                                                                                                                                                                                                                                                                                                                                                   | 0,001 m/s |
|                                                                                                                                                                                                                                                                                                                                                                                                                                                                                                                                                                                                                                                                                                                                                                                                                                                                                                                                                                                                                                                                                                                                                                                                                                                                                                                                                                                                                                                                                                                                                                                                                                                                                                                                                                                                                                                                                                                                                                                                                                                                                                                               |           |