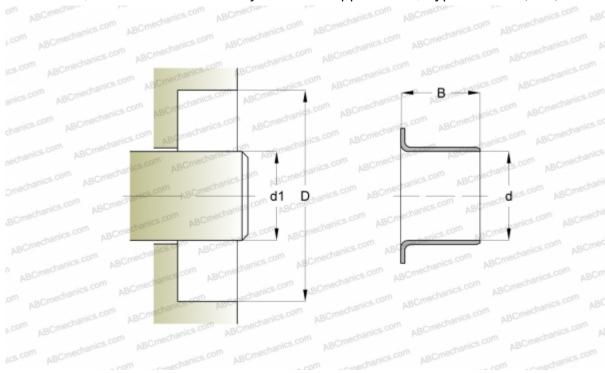

## **DIMENSIONS, MM**

| Difference of the contract of |           |
|-------------------------------------------------------------------------------------------------------------------------------------------------------------------------------------------------------------------------------------------------------------------------------------------------------------------------------------------------------------------------------------------------------------------------------------------------------------------------------------------------------------------------------------------------------------------------------------------------------------------------------------------------------------------------------------------------------------------------------------------------------------------------------------------------------------------------------------------------------------------------------------------------------------------------------------------------------------------------------------------------------------------------------------------------------------------------------------------------------------------------------------------------------------------------------------------------------------------------------------------------------------------------------------------------------------------------------------------------------------------------------------------------------------------------------------------------------------------------------------------------------------------------------------------------------------------------------------------------------------------------------------------------------------------------------------------------------------------------------------------------------------------------------------------------------------------------------------------------------------------------------------------------------------------------------------------------------------------------------------------------------------------------------------------------------------------------------------------------------------------------------|-----------|
| d1                                                                                                                                                                                                                                                                                                                                                                                                                                                                                                                                                                                                                                                                                                                                                                                                                                                                                                                                                                                                                                                                                                                                                                                                                                                                                                                                                                                                                                                                                                                                                                                                                                                                                                                                                                                                                                                                                                                                                                                                                                                                                                                            | 295,220   |
| d                                                                                                                                                                                                                                                                                                                                                                                                                                                                                                                                                                                                                                                                                                                                                                                                                                                                                                                                                                                                                                                                                                                                                                                                                                                                                                                                                                                                                                                                                                                                                                                                                                                                                                                                                                                                                                                                                                                                                                                                                                                                                                                             | 295,220   |
| В                                                                                                                                                                                                                                                                                                                                                                                                                                                                                                                                                                                                                                                                                                                                                                                                                                                                                                                                                                                                                                                                                                                                                                                                                                                                                                                                                                                                                                                                                                                                                                                                                                                                                                                                                                                                                                                                                                                                                                                                                                                                                                                             | 35,990    |
| MANUFACTURER CALCULATION DATA                                                                                                                                                                                                                                                                                                                                                                                                                                                                                                                                                                                                                                                                                                                                                                                                                                                                                                                                                                                                                                                                                                                                                                                                                                                                                                                                                                                                                                                                                                                                                                                                                                                                                                                                                                                                                                                                                                                                                                                                                                                                                                 | SKF       |
| Maximum shaft surface speed                                                                                                                                                                                                                                                                                                                                                                                                                                                                                                                                                                                                                                                                                                                                                                                                                                                                                                                                                                                                                                                                                                                                                                                                                                                                                                                                                                                                                                                                                                                                                                                                                                                                                                                                                                                                                                                                                                                                                                                                                                                                                                   | 0,001 m/s |
|                                                                                                                                                                                                                                                                                                                                                                                                                                                                                                                                                                                                                                                                                                                                                                                                                                                                                                                                                                                                                                                                                                                                                                                                                                                                                                                                                                                                                                                                                                                                                                                                                                                                                                                                                                                                                                                                                                                                                                                                                                                                                                                               |           |