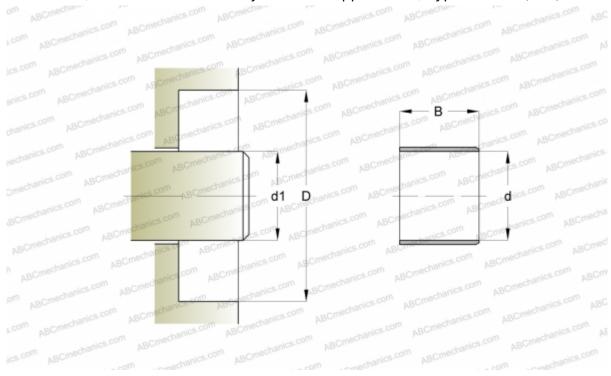

## **DIMENSIONS, MM**

| Difference of the contract of |            |
|-------------------------------------------------------------------------------------------------------------------------------------------------------------------------------------------------------------------------------------------------------------------------------------------------------------------------------------------------------------------------------------------------------------------------------------------------------------------------------------------------------------------------------------------------------------------------------------------------------------------------------------------------------------------------------------------------------------------------------------------------------------------------------------------------------------------------------------------------------------------------------------------------------------------------------------------------------------------------------------------------------------------------------------------------------------------------------------------------------------------------------------------------------------------------------------------------------------------------------------------------------------------------------------------------------------------------------------------------------------------------------------------------------------------------------------------------------------------------------------------------------------------------------------------------------------------------------------------------------------------------------------------------------------------------------------------------------------------------------------------------------------------------------------------------------------------------------------------------------------------------------------------------------------------------------------------------------------------------------------------------------------------------------------------------------------------------------------------------------------------------------|------------|
| d1                                                                                                                                                                                                                                                                                                                                                                                                                                                                                                                                                                                                                                                                                                                                                                                                                                                                                                                                                                                                                                                                                                                                                                                                                                                                                                                                                                                                                                                                                                                                                                                                                                                                                                                                                                                                                                                                                                                                                                                                                                                                                                                            | 325,220    |
| d                                                                                                                                                                                                                                                                                                                                                                                                                                                                                                                                                                                                                                                                                                                                                                                                                                                                                                                                                                                                                                                                                                                                                                                                                                                                                                                                                                                                                                                                                                                                                                                                                                                                                                                                                                                                                                                                                                                                                                                                                                                                                                                             | 325,220    |
| В                                                                                                                                                                                                                                                                                                                                                                                                                                                                                                                                                                                                                                                                                                                                                                                                                                                                                                                                                                                                                                                                                                                                                                                                                                                                                                                                                                                                                                                                                                                                                                                                                                                                                                                                                                                                                                                                                                                                                                                                                                                                                                                             | 63,500     |
| MANUFACTURER CALCULATION DATA                                                                                                                                                                                                                                                                                                                                                                                                                                                                                                                                                                                                                                                                                                                                                                                                                                                                                                                                                                                                                                                                                                                                                                                                                                                                                                                                                                                                                                                                                                                                                                                                                                                                                                                                                                                                                                                                                                                                                                                                                                                                                                 | <u>SKF</u> |
|                                                                                                                                                                                                                                                                                                                                                                                                                                                                                                                                                                                                                                                                                                                                                                                                                                                                                                                                                                                                                                                                                                                                                                                                                                                                                                                                                                                                                                                                                                                                                                                                                                                                                                                                                                                                                                                                                                                                                                                                                                                                                                                               |            |
| Maximum shaft surface speed                                                                                                                                                                                                                                                                                                                                                                                                                                                                                                                                                                                                                                                                                                                                                                                                                                                                                                                                                                                                                                                                                                                                                                                                                                                                                                                                                                                                                                                                                                                                                                                                                                                                                                                                                                                                                                                                                                                                                                                                                                                                                                   | 0,001 m/s  |