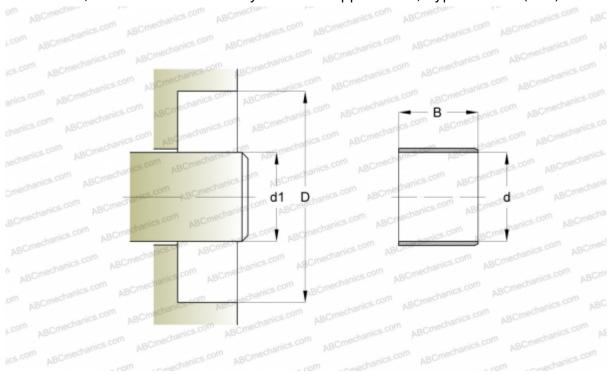

## **DIMENSIONS, MM**

| Difference of the contract of |           |
|-------------------------------------------------------------------------------------------------------------------------------------------------------------------------------------------------------------------------------------------------------------------------------------------------------------------------------------------------------------------------------------------------------------------------------------------------------------------------------------------------------------------------------------------------------------------------------------------------------------------------------------------------------------------------------------------------------------------------------------------------------------------------------------------------------------------------------------------------------------------------------------------------------------------------------------------------------------------------------------------------------------------------------------------------------------------------------------------------------------------------------------------------------------------------------------------------------------------------------------------------------------------------------------------------------------------------------------------------------------------------------------------------------------------------------------------------------------------------------------------------------------------------------------------------------------------------------------------------------------------------------------------------------------------------------------------------------------------------------------------------------------------------------------------------------------------------------------------------------------------------------------------------------------------------------------------------------------------------------------------------------------------------------------------------------------------------------------------------------------------------------|-----------|
| d1                                                                                                                                                                                                                                                                                                                                                                                                                                                                                                                                                                                                                                                                                                                                                                                                                                                                                                                                                                                                                                                                                                                                                                                                                                                                                                                                                                                                                                                                                                                                                                                                                                                                                                                                                                                                                                                                                                                                                                                                                                                                                                                            | 935,050   |
| d                                                                                                                                                                                                                                                                                                                                                                                                                                                                                                                                                                                                                                                                                                                                                                                                                                                                                                                                                                                                                                                                                                                                                                                                                                                                                                                                                                                                                                                                                                                                                                                                                                                                                                                                                                                                                                                                                                                                                                                                                                                                                                                             | 935,050   |
| В                                                                                                                                                                                                                                                                                                                                                                                                                                                                                                                                                                                                                                                                                                                                                                                                                                                                                                                                                                                                                                                                                                                                                                                                                                                                                                                                                                                                                                                                                                                                                                                                                                                                                                                                                                                                                                                                                                                                                                                                                                                                                                                             | 63,500    |
| MANUFACTURER CALCULATION DATA                                                                                                                                                                                                                                                                                                                                                                                                                                                                                                                                                                                                                                                                                                                                                                                                                                                                                                                                                                                                                                                                                                                                                                                                                                                                                                                                                                                                                                                                                                                                                                                                                                                                                                                                                                                                                                                                                                                                                                                                                                                                                                 | SKF       |
| Maximum shaft surface speed                                                                                                                                                                                                                                                                                                                                                                                                                                                                                                                                                                                                                                                                                                                                                                                                                                                                                                                                                                                                                                                                                                                                                                                                                                                                                                                                                                                                                                                                                                                                                                                                                                                                                                                                                                                                                                                                                                                                                                                                                                                                                                   | 0,001 m/s |
|                                                                                                                                                                                                                                                                                                                                                                                                                                                                                                                                                                                                                                                                                                                                                                                                                                                                                                                                                                                                                                                                                                                                                                                                                                                                                                                                                                                                                                                                                                                                                                                                                                                                                                                                                                                                                                                                                                                                                                                                                                                                                                                               |           |