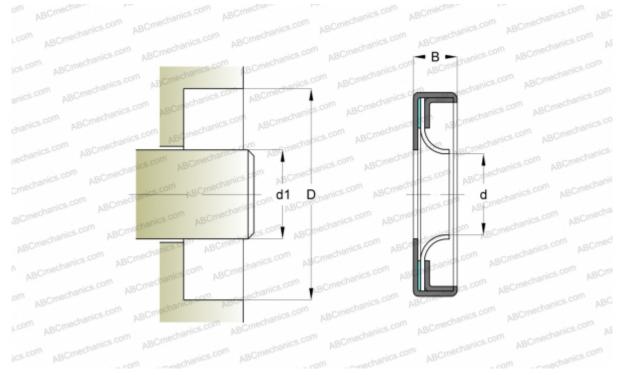

## 406518 SIMRIT

Radial shaft seals

TYPE: Radial shaft seals, Metal case and a secondary reinforcement in the side face, Springless sealing lip, Type B2PT, material PTFE 10 F56101 (SIMRIT)

## **DIMENSIONS, MM**

| dl                          | 10,000     |
|-----------------------------|------------|
| d                           | 10,000     |
| D                           | 22,000     |
| В                           | 7,000      |
| MANUFACTURER                | SIMRIT     |
| CALCULATION DATA            |            |
| Operating temperature min   | -80 °C     |
| Operating temperature max   | 200 °C     |
| Pressure differential max   | 1,000 Mpa  |
| Maximum shaft surface speed | 30,000 m/s |
|                             |            |