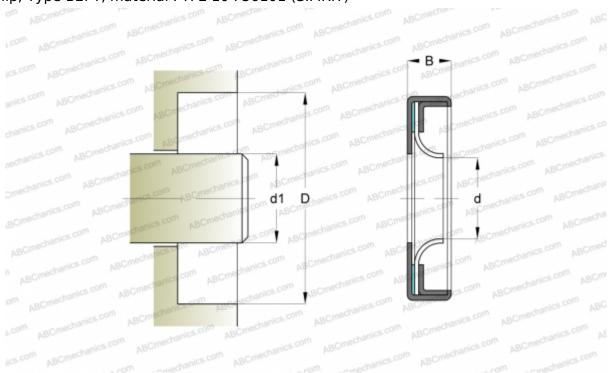

# **406519 SIMRIT**

Radial shaft seals

TYPE: Radial shaft seals, Metal case and a secondary reinforcement in the side face, Springless sealing lip, Type B2PT, material PTFE 10 F56101 (SIMRIT)

**SIMRIT** 

## **DIMENSIONS, MM**

| d1 | 12,000 |
|----|--------|
| d  | 12,000 |
| D  | 22,000 |
| В  | 7,000  |