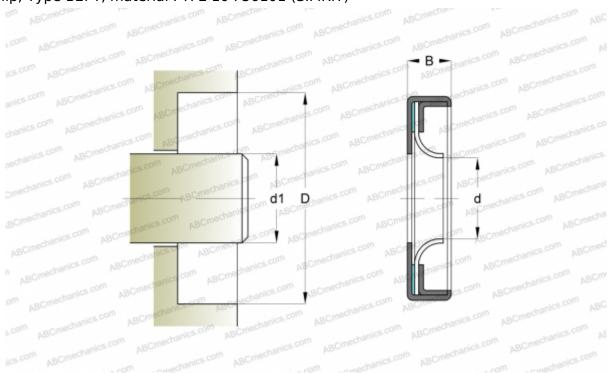

# **406532 SIMRIT**

Radial shaft seals

TYPE: Radial shaft seals, Metal case and a secondary reinforcement in the side face, Springless sealing lip, Type B2PT, material PTFE 10 F56101 (SIMRIT)

**SIMRIT** 

#### **DIMENSIONS, MM**

| d1 | 17,000 |
|----|--------|
| d  | 17,000 |
| D  | 35,000 |
| В  | 7,000  |