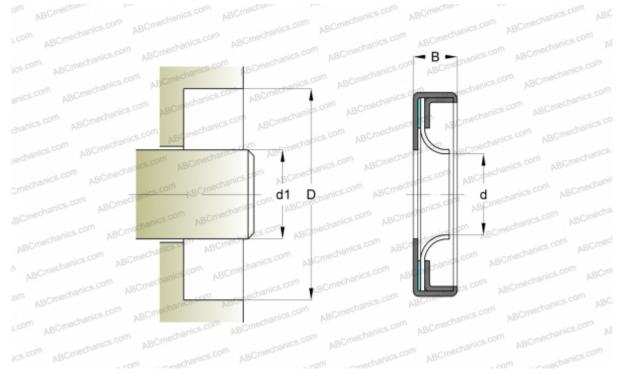

## **DIMENSIONS, MM**

| d1                          | 20,000     |
|-----------------------------|------------|
| d                           | 20,000     |
| D                           | 32,000     |
| В                           | 7,000      |
| MANUFACTURER                | SIMRIT     |
| CALCULATION DATA            |            |
| Operating temperature min   | -80 °C     |
| Operating temperature max   | 200 °C     |
| Pressure differential max   | 1,000 Mpa  |
| Maximum shaft surface speed | 30,000 m/s |
|                             |            |