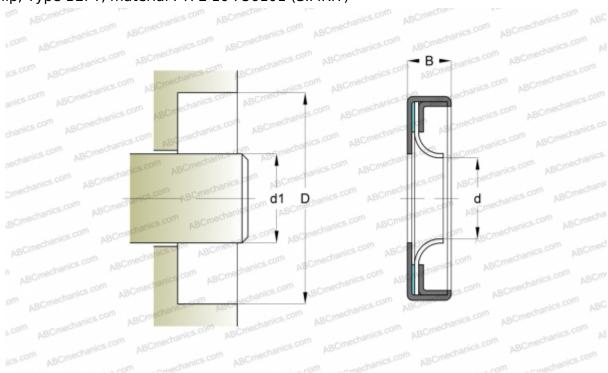

# **406538 SIMRIT**

Radial shaft seals

TYPE: Radial shaft seals, Metal case and a secondary reinforcement in the side face, Springless sealing lip, Type B2PT, material PTFE 10 F56101 (SIMRIT)

## **DIMENSIONS, MM**

| d1 | 20,000 |
|----|--------|
| d  | 20,000 |
| D  | 35,000 |
| В  | 7,000  |