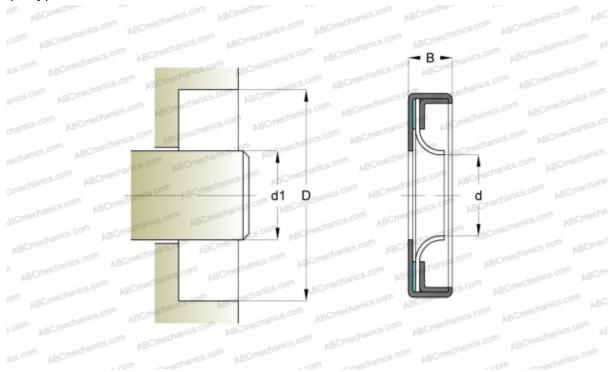

### **DIMENSIONS, MM**

| d1 | 25,000 |
|----|--------|
| d  | 25,000 |
| D  | 38,000 |
| В  | 7,000  |