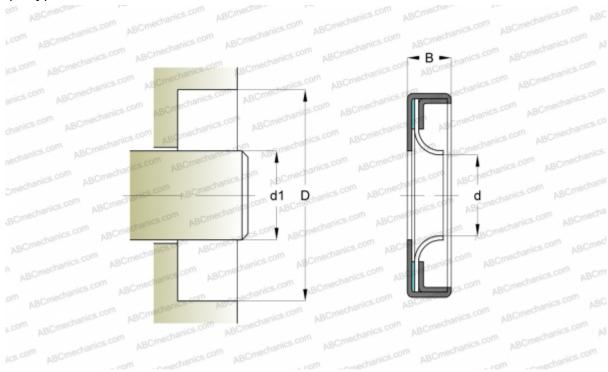

### **DIMENSIONS, MM**

| d1 | 25,000 |
|----|--------|
| d  | 25,000 |
| D  | 42,000 |
| В  | 7,000  |