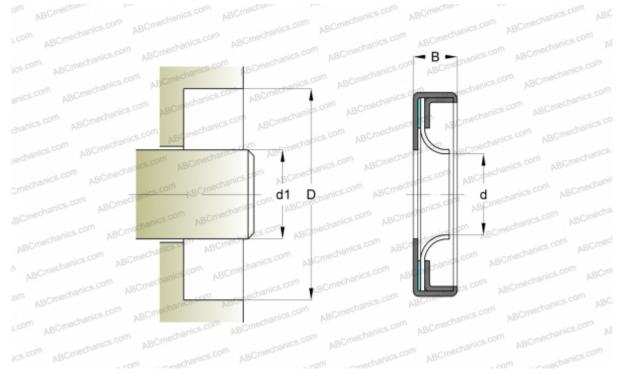

## 406572 SIMRIT

Radial shaft seals

TYPE: Radial shaft seals, Metal case and a secondary reinforcement in the side face, Springless sealing lip, Type B2PT, material PTFE 10 F56101 (SIMRIT)

## **DIMENSIONS, MM**

| d1                          | 25,000     |
|-----------------------------|------------|
| d                           | 25,000     |
| D                           | 52,000     |
| В                           | 7,000      |
| MANUFACTURER                | SIMRIT     |
| CALCULATION DATA            |            |
| Operating temperature min   | -80 °C     |
| Operating temperature max   | 200 °C     |
| Pressure differential max   | 1,000 Mpa  |
| Maximum shaft surface speed | 30,000 m/s |
| REPLACES                    |            |