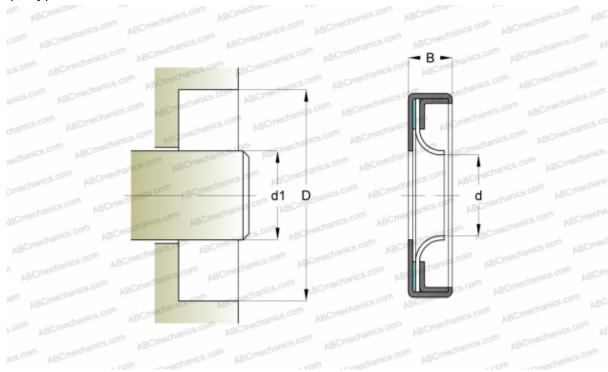

## **DIMENSIONS, MM**

| d1 | 30,000 |
|----|--------|
| d  | 30,000 |
| D  | 45,000 |
| В  | 7,000  |