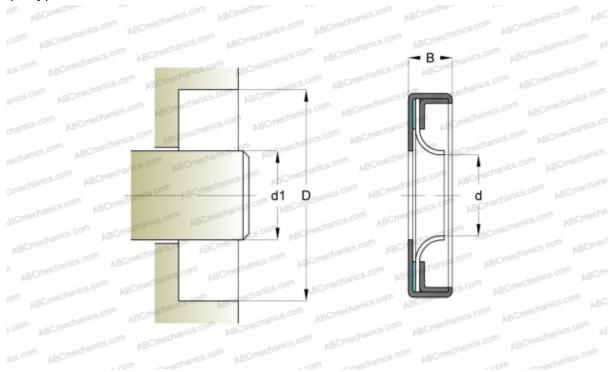

### **DIMENSIONS, MM**

| d1 | 30,000 |
|----|--------|
| d  | 30,000 |
| D  | 50,000 |
| В  | 7,000  |