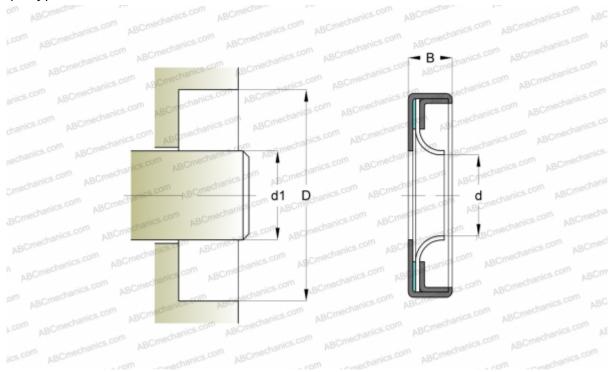

### **DIMENSIONS, MM**

| d1 | 65,000 |
|----|--------|
| d  | 65,000 |
| D  | 80,000 |
| В  | 10,000 |