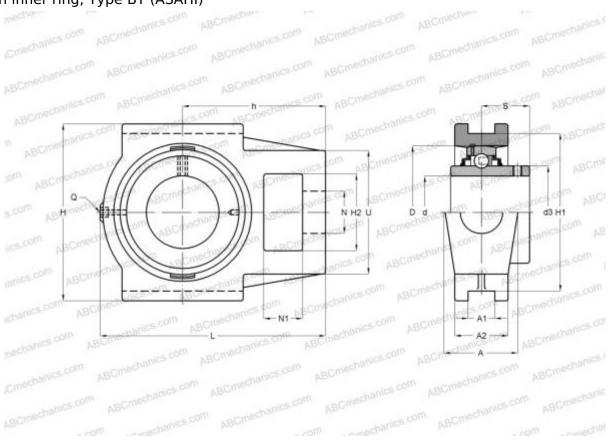

## BT 207 ASAHI

Ball bearing units

TYPE: Housing units, Take-up housing units, Cast iron housing, Radial insert ball bearing with grub screws in inner ring, Type BT (ASAHI)

## **Technical specification**

| DIMENSIONS, MM |         |
|----------------|---------|
| d              | 35,000  |
| D              | 72,000  |
| В              | 32,900  |
| L              | 129,000 |
| H              | 102,000 |
| A              | 30,000  |
| H2             | 37,000  |
| A1             | 12,000  |
| H1             | 89,000  |
| N              | 22,000  |
| N1             | 16,000  |
| S              | 8,500   |
| U              | 64,000  |
| 1              | 64,000  |
| h              | 78,000  |

| WEIGHT, KG   | 1,600       |
|--------------|-------------|
| Bearing      | В 7         |
| Housing      | T 207       |
| MANUFACTURER | ASAHI       |
| INTERCHANGE  |             |
| ASAHI        | T 207 + B 7 |
|              |             |